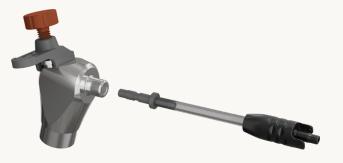

#### The Self AirClean System with Adjustable Air-Flow

Instant Plug-and-Use Air Connections

Option 1 | Get Air from a 3-Way Syringe

Option 2 Get Air from an Universal 1/4" Female Q/D on Unit

\*The Self AirClean System are Compatible in M3, M5 and M6 Series