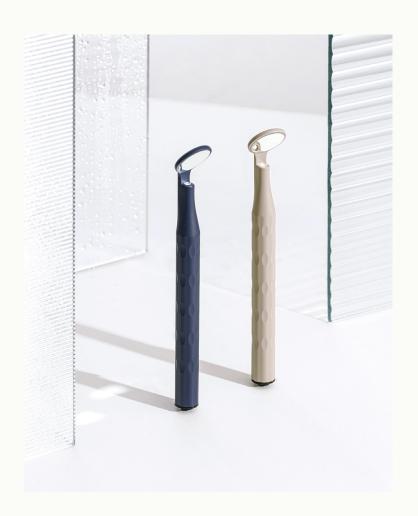

# $\begin{array}{c} M1 \\ \text{Bright} \end{array}$

#### LED Dental Mirror

- Modular LED Design for Easy Infection Control
- Regulated Circuit for Constant Light Intensity
- Brightness 65,000 Lux White Light
- CRI > 90 to Reveal True Colors