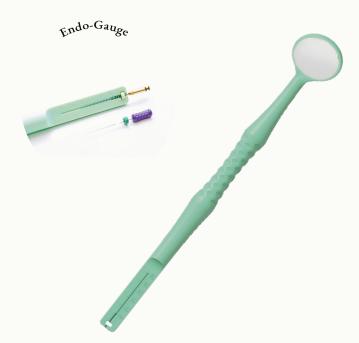

#### Dental Mirror with Endo-Gauge

- UHD Front Coating Mirror
- Replaceable Mirrors
- Built-In Endo Gauge for Extra Convenience

## Magnifying Dental Mirror with Endo-Gauge

[ Extended Series ]

- UHD Front Coating Mirror
- Magnifying dental mirror 2x/3x
- Built-In Endo Gauge for Extra Convenience