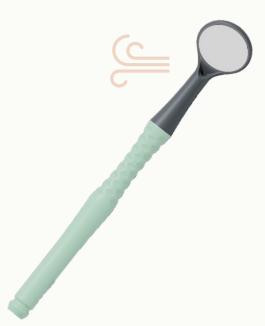

### M3 Breeze

AirClean Dental Mirror

- Self AirClean System with Hydrophobic Mirror
- Quick Connect Tubing
- 2 Instant Air Connect Options: 3 Way Syringe & Dental Unit
- 360° Free Rotation Handle

#### The Self AirClean System with Adjustable Air-Flow

Instant Plug-and-Use Air Connections

Option 1 | Get Air from a 3-Way Syringe

Option 2 Get Air from an Universal 1/4" Female Q/D on Unit

\*The Self AirClean System are Compatible in M3, M5 and M6 Series