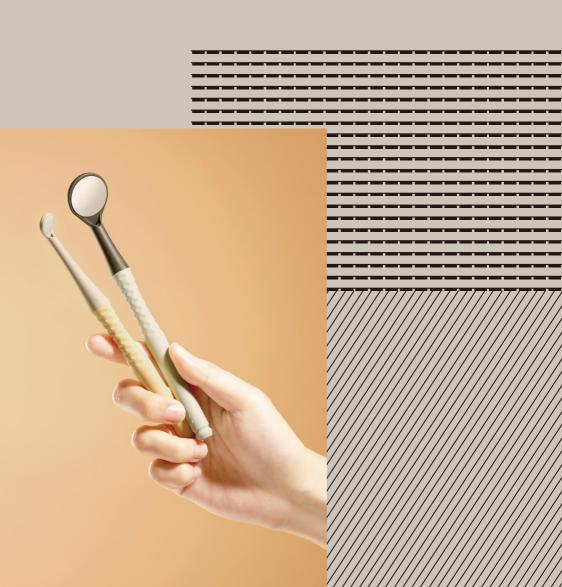

### The All-New M-Series Functional Dental Mirrors

### INNOVATIVE FUNCTIONALITY

## Key Advantages of M-Series Mirrors

Motranser Incorporates Functions, Design and Technology into the M-Series, Completely Reinventing the Dental Mirrors. Each Series is Designed to Meet the Challenges in the Modern Dental Practice. Taking the User-Experience to a New Level.

LED Lighting

AirClean System

• Patented Self AirClean System

**UHD Mirror** 

• Ultra High Definition Mirror, Reflectance = 98%

Front Surface Alloy Coating

• Multiple Layers of Front Surface Unique Alloy Coating Mirror, Scratch and Chemical Resistant

Steam Sterilizable

• Sterilization in Class-B Autoclave

Color Coded
Color Code Management

3-Axis Rotation

3D Suction

Quick Connect

2 AAA Batteries

RoHS ll Compliant

Recyclable

CE Certified