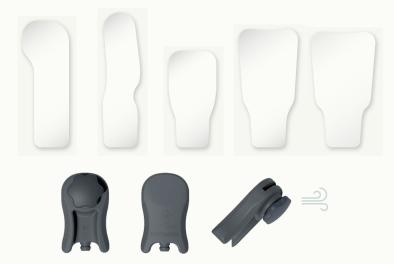

### M7 Eva

3D HVE Suction Mirror

- Patented 3-Axis Rotation Connector for Easy Maneuverability
- Patented 3D-Suction Provides Powerful Suction in All Directions without Damaging Soft Tissues
- 5.5mm Thin Mirror Tip, the Thinest in the Industry
- Fits 11mm/16mm Standard Suction Hoses