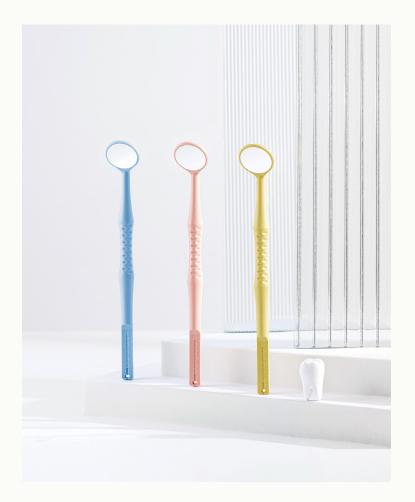

### M2 Rainbow

#### Dental Mirror with Endo-Gauge

- UHD Front Coating Mirror
- Replaceable Mirrors
- Built-In Endo Gauge for Extra Convenience

## Magnifying Dental Mirror with Endo-Gauge

[ Extended Series ]

- UHD Front Coating Mirror
- Magnifying dental mirror 2x/3x
- Built-In Endo Gauge for Extra Convenience