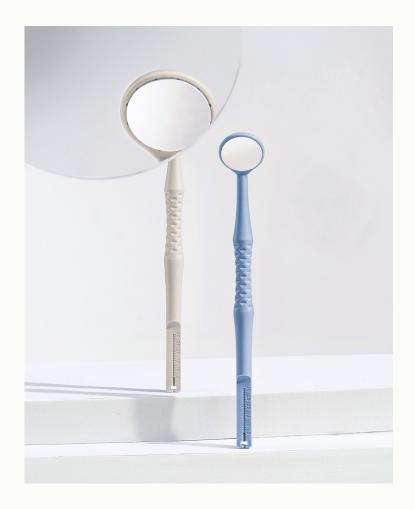

## Key Advantages of M-Series Mirrors

Motranser Incorporates Functions, Design and Technology into the M-Series, Completely Reinventing the Dental Mirrors. Each Series is Designed to Meet the Challenges in the Modern Dental Practice. Taking the User-Experience to a New Level.