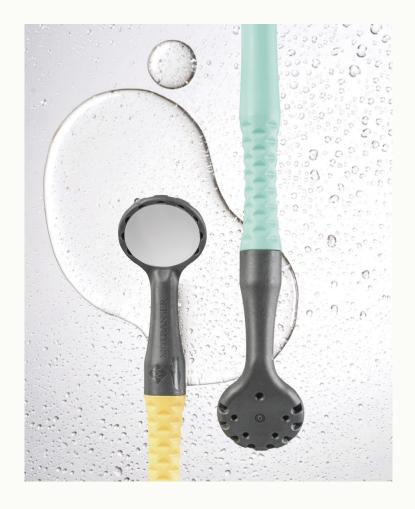

### M7 Eva

3D HVE Suction Mirror

- Patented 3-Axis Rotation Connector for Easy Maneuverability
- Patented 3D-Suction Provides Powerful Suction in All Directions without Damaging Soft Tissues
- 5.5mm Thin Mirror Tip, the Thinest in the Industry
- Fits 11mm/16mm Standard Suction Hoses