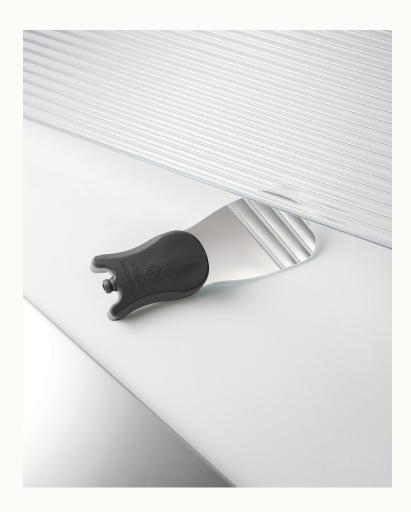

### M3 Breeze

AirClean Dental Mirror

- Self AirClean System with Hydrophobic Mirror
- Quick Connect Tubing
- 2 Instant Air Connect Options: 3 Way Syringe & Dental Unit
- 360° Free Rotation Handle

#### The Self AirClean System with Adjustable Air-Flow

Instant Plug-and-Use Air Connections

Option 1 | Get Air from a 3-Way Syringe

Option 2 Get Air from an Universal 1/4" Female Q/D on Unit

\*The Self AirClean System are Compatible in M3, M5 and M6 Series