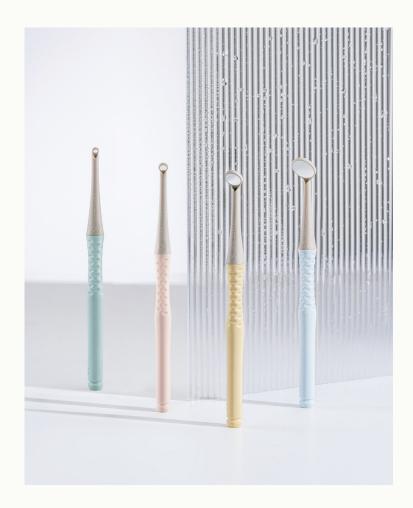

## Key Advantages of M-Series Mirrors

Motranser Incorporates Functions, Design and Technology into the M-Series, Completely Reinventing the Dental Mirrors. Each Series is Designed to Meet the Challenges in the Modern Dental Practice. Taking the User-Experience to a New Level.

Steam Sterilizable

• Sterilization in Class-B Autoclave

Color Coded
Color Code Management

3-Axis Rotation

3D Suction

Quick Connect

2 AAA Batteries

RoHS ll Compliant

Recyclable

CE Certified