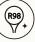

### M5 Mini

AirClean Micro Mirror

Ø 3/5/10/15mm

4 Mirror Sizes

- Design for Use with Microscope or Loupe
- Ultra-Thin 1.6mm Tip
- Replaceable Tips
- Self AirClean

M6 Lumi

AirClean Photography Mirror

5 Mirror Shapes