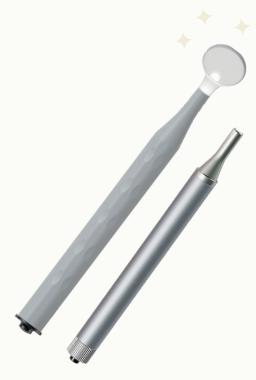

# $\begin{array}{c} M1 \\ \text{Bright} \end{array}$

#### LED Dental Mirror

- Modular LED Design for Easy Infection Control
- Regulated Circuit for Constant Light Intensity
- Brightness 65,000 Lux White Light
- CRI > 90 to Reveal True Colors