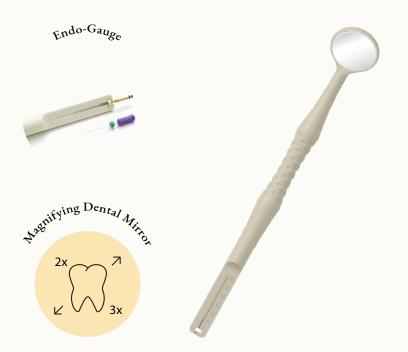

#### Dental Mirror with Endo-Gauge

- UHD Front Coating Mirror
- Replaceable Mirrors
- Built-In Endo Gauge for Extra Convenience

## Magnifying Dental Mirror with Endo-Gauge

[ Extended Series ]

- UHD Front Coating Mirror
- Magnifying dental mirror 2x/3x
- Built-In Endo Gauge for Extra Convenience