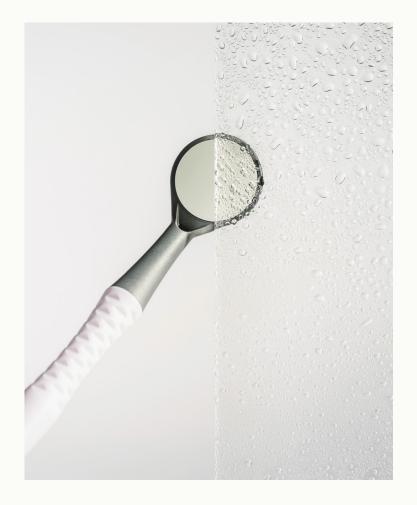

### M3 Breeze

AirClean Dental Mirror

- Self AirClean System with Hydrophobic Mirror
- Quick Connect Tubing
- 2 Instant Air Connect Options: 3 Way Syringe & Dental Unit
- 360° Free Rotation Handle

#### Ultra High Definition 98% Reflectance

- Scratch and Chemical Resistant
- RoHS Compliant Materials
- Hydrophilic and Hydrophobic Options

#### The Self AirClean System with Adjustable Air-Flow

Instant Plug-and-Use Air Connections

Option 1 | Get Air from a 3-Way Syringe

Option 2 Get Air from an Universal 1/4" Female Q/D on Unit

\*The Self AirClean System are Compatible in M3, M5 and M6 Series