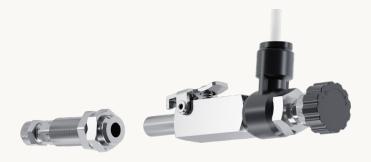

#### The Self AirClean System with Adjustable Air-Flow

Instant Plug-and-Use Air Connections

Option 1 | Get Air from a 3-Way Syringe

Option 2 Get Air from an Universal 1/4" Female Q/D on Unit

\*The Self AirClean System are Compatible in M3, M5 and M6 Series